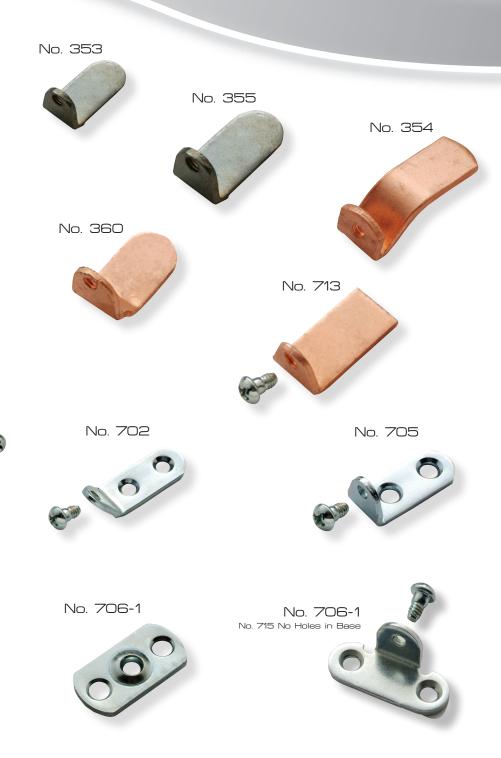

## BRACKETS

For Metal and Wood Shells

Only the basic brackets are shown. All brackets supplied with No. 8 Shoulder Screw.

There are many variations to the 300 series brackets: with welding projections; short or long base; short and long rise.

The 700 series can be supplied without countersunk holes.

For high production use we can supply wide base, projection weld brackets made from metal of any desired thickness.

No. 701

No. 706