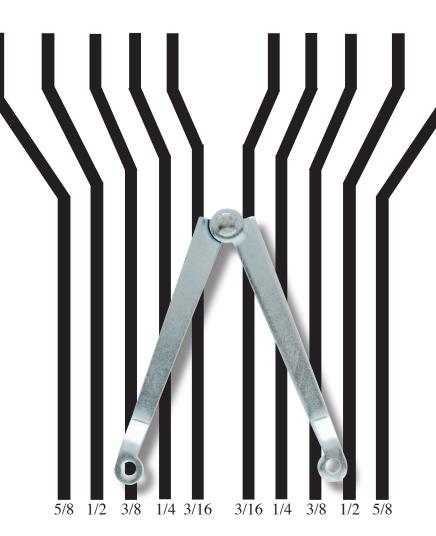

## SUPPORT

Any knee brace may be formed on one arm only or have different forms on both arms or be formed the same on both arms.

## HOW TO ORDER

If you are uncertain of the part number, give number of straight knee brace and specify top arm formed right of left 3/16 to 5/8 ect. Also specify on which end the support will be used.

KNEE BRACE LENGTHS OPEN

750-100 / 5" / straight

750-110 / 5" / 3/16 offset

770-100 / 7" / straight

770-110 / 7" / 3/16 offset

790-100 / 91/8" / straight

790-110 / 91/8" / 3/16 offset

Left Hand For Use On Head End Arm Attaching To Top Is Formed Right Hand For Use On Foot End Arm Attaching To Top Is Formed